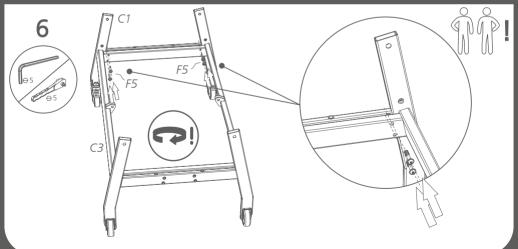

#### ASSEMBLY TIPS

IF STUCK, TRY MOVING THE PARTS GENTLY!

AS A FIRST STEP, PUT THE POLYMER BUSHES INTO THE HOLES.

#### **TIGHTENING**

**TIGHTEN COMPLETELY** 

STOP HALFWAY

BE CAREFUL TO AVOID INJURIES!