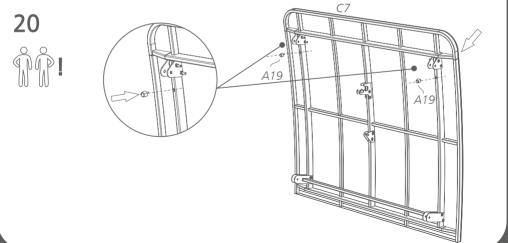

#### **TIGHTENING**

**TIGHTEN COMPLETELY** 

STOP HALFWAY

BE CAREFUL TO AVOID INJURIES!