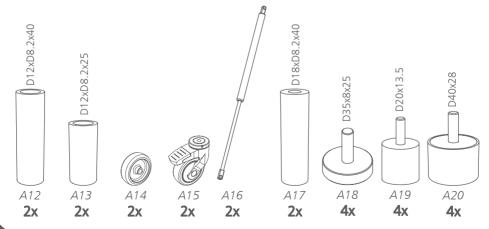

bly stages. Use the tools recommended on page 5.

IMPORTANT: Assembly should be carried out on clean, dry, level surface. Please ensure there is nothing on the floor that could scratch the tabletop. During the assembly put the packages to the ground and hold the parts above them to prevent the damage that is caused by falling or impact. During assembly remove the protection foil from the PMMA net and from the surface of the HPI.



**ASSEMBLY REQUIRES** AT LEAST 2 ADULTS!



KEEP THE TABLE HORIZONTAL



FOR UNPACKING

#### ASSEMBLY TIPS



IF STUCK, TRY MOVING THE PARTS GENTLY!



AS A FIRST STEP, PUT THE POLYMER BUSHES INTO THE HOLES.

#### **TIGHTENING**



**TIGHTEN COMPLETELY** 



STOP HALFWAY







BE CAREFUL TO AVOID INJURIES!

# **PACKAGE**









# **PLAYING SURFACE**













1



**x2** 























13 A18 Adjustment range (A18): 0-15 mm ITEQBALL!





















**26** PLEASE REPEAT THE STEPS FROM 10 TO 25 ON THE OTHER SIDE OF THE TABLE!









Remove the protection foil from the tabletops (C7), the sidewalls (C8) and the foldable legs (C5)!



PAPER



**PLASTIC** 



**WOOD & TIMBER** 





PLEASE TAKE THE PACKAGING WASTE INTO THE APPROPRIATE WASTE BIN AND HANDLE THE WOOD WASTE PROPERLY!

# **ENJOY TEQSPORTS!**

1201-090-001D == 23/24



WORLD IS CURVED

**Further information** 

www.teqball.com info@teqball.com