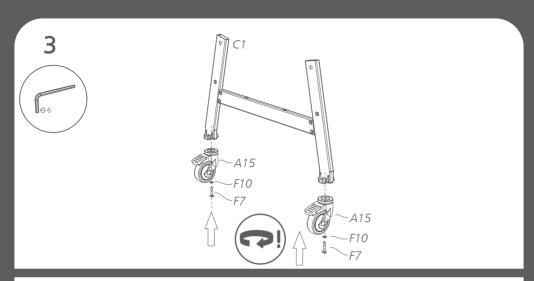

# **PLAYING SURFACE**

1

**x2** 

13 A18 Adjustment range (A18): 0-15 mm ITEQBALL!

**26** PLEASE REPEAT THE STEPS FROM 10 TO 25 ON THE OTHER SIDE OF THE TABLE!

Remove the protection foil from the tabletops (C7), the sidewalls (C8) and the foldable legs (C5)!