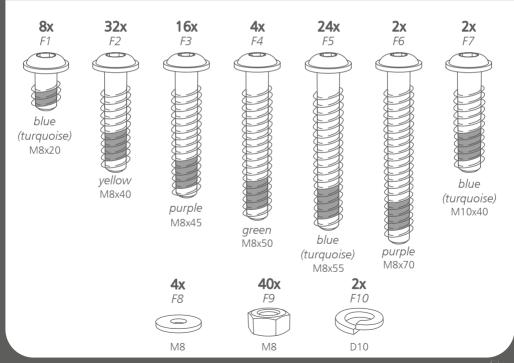

ssembly stages. Use the tools recommended on page 5.

IMPORTANT: Assembly should be carried out on clean, dry, level surface. Please ensure there is nothing on the floor that could scratch the tabletop. During the assembly put the packages to the ground and hold the parts above them to prevent the damage that is caused by falling or impact. During assembly remove the protection foil from the PMMA net and from the surface of the HPI.



**ASSEMBLY REQUIRES** AT LEAST 2 ADULTS!



KEEP THE TABLE HORIZONTAL



FOR UNPACKING

#### ASSEMBLY TIPS



IF STUCK, TRY MOVING THE PARTS GENTLY!



AS A FIRST STEP, PUT THE POLYMER BUSHES INTO THE HOLES.

#### **TIGHTENING**



**TIGHTEN COMPLETELY** 



STOP HALFWAY







BE CAREFUL TO AVOID INJURIES!

# **PACKAGE**









# **PLAYING SURFACE**













1



**x2** 























13 A18 Adjustment range (A18): 0-15 mm ITEQBALL!





















**26** PLEASE REPEAT THE STEPS FROM 10 TO 25 ON THE OTHER SIDE OF THE TABLE!









Remove the protection foil from the tabletops (C7), the sidewalls (C8) and the foldable legs (C5)!



PAPER



**PLASTIC** 



**WOOD & TIMBER** 





PLEASE TAKE THE PACKAGING WASTE INTO THE APPROPRIATE WASTE BIN AND HANDLE THE WOOD WASTE PROPERLY!

# **ENJOY TEQSPORTS!**

1201-090-001D == 23/24



WORLD IS CURVED

**Further information** 

www.teqball.com info@teqball.com