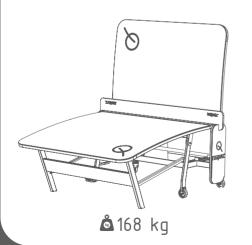

# **PLAYING SURFACE**

1

**x2** 

13 A18 Adjustment range (A18): 0-15 mm ITEQBALL!

**26** PLEASE REPEAT THE STEPS FROM 10 TO 25 ON THE OTHER SIDE OF THE TABLE!

Remove the protection foil from the tabletops (C7), the sidewalls (C8) and the foldable legs (C5)!