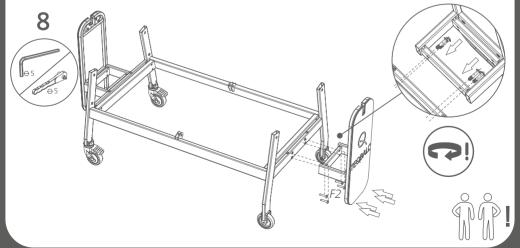

#### **ASSEMBLY**

The Teqball Smart table must be assembled by at least two adults following the numerical order of the assembly instructions. Before assembling, please check that all the proper parts are contained in the packages. The indicated quantities of parts make it possible to go through the assembly stages. Use the tools recommended on page 5.

**ASSEMBLY REQUIRES** AT LEAST 2 ADULTS!

KEEP THE TABLE HORIZONTAL

FOR UNPACKING

#### **TIGHTENING**

**TIGHTEN COMPLETELY** 

STOP HALFWAY

BE CAREFUL TO AVOID INJURIES!