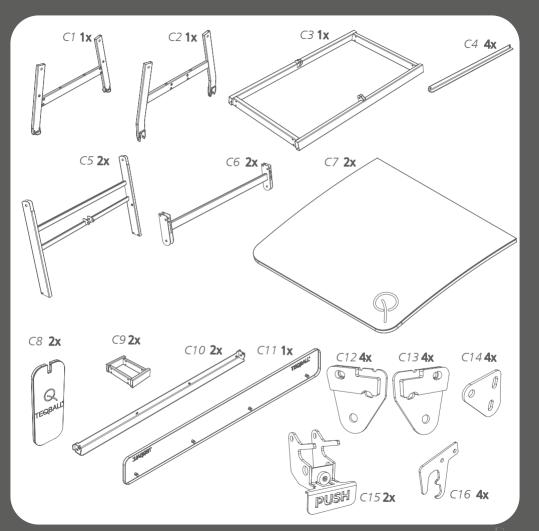

y stages. Use the tools recommended on page 5.

IMPORTANT: Assembly should be carried out on clean, dry, level surface. Please ensure there is nothing on the floor that could scratch the tabletop. During the assembly put the packages to the ground and hold the parts above them to prevent the damage that is caused by falling or impact. During assembly remove the protection foil from the PMMA net and from the surface of the HPI.



**ASSEMBLY REQUIRES** AT LEAST 2 ADULTS!



KEEP THE TABLE HORIZONTAL



FOR UNPACKING

#### ASSEMBLY TIPS



IF STUCK, TRY MOVING THE PARTS GENTLY!



AS A FIRST STEP, PUT THE POLYMER BUSHES INTO THE HOLES.

#### **TIGHTENING**



**TIGHTEN COMPLETELY** 



STOP HALFWAY







BE CAREFUL TO AVOID INJURIES!

# **PACKAGE**









# **PLAYING SURFACE**













1



**x2** 























13 A18 Adjustment range (A18): 0-15 mm ITEQBALL!





















**26** PLEASE REPEAT THE STEPS FROM 10 TO 25 ON THE OTHER SIDE OF THE TABLE!









Remove the protection foil from the tabletops (C7), the sidewalls (C8) and the foldable legs (C5)!



PAPER



**PLASTIC** 



**WOOD & TIMBER** 





PLEASE TAKE THE PACKAGING WASTE INTO THE APPROPRIATE WASTE BIN AND HANDLE THE WOOD WASTE PROPERLY!

# **ENJOY TEQSPORTS!**

1201-090-001D == 23/24



WORLD IS CURVED

**Further information** 

www.teqball.com info@teqball.com