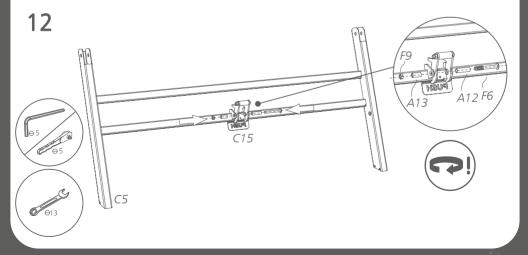

# **PLAYING SURFACE**

1

**x2** 

13 A18 Adjustment range (A18): 0-15 mm ITEQBALL!

**26** PLEASE REPEAT THE STEPS FROM 10 TO 25 ON THE OTHER SIDE OF THE TABLE!

Remove the protection foil from the tabletops (C7), the sidewalls (C8) and the foldable legs (C5)!