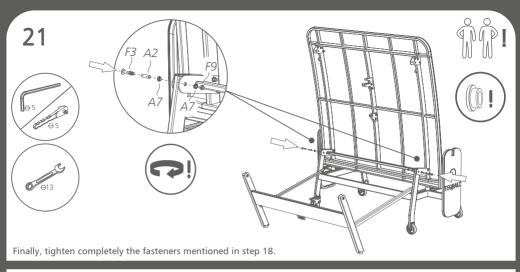

#### **TIGHTENING**

**TIGHTEN COMPLETELY** 

STOP HALFWAY

BE CAREFUL TO AVOID INJURIES!