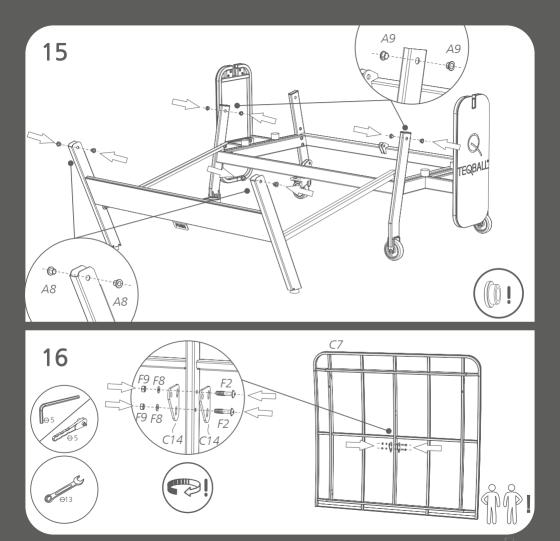

# **PLAYING SURFACE**

1

**x2** 

13 A18 Adjustment range (A18): 0-15 mm ITEQBALL!

**26** PLEASE REPEAT THE STEPS FROM 10 TO 25 ON THE OTHER SIDE OF THE TABLE!

Remove the protection foil from the tabletops (C7), the sidewalls (C8) and the foldable legs (C5)!