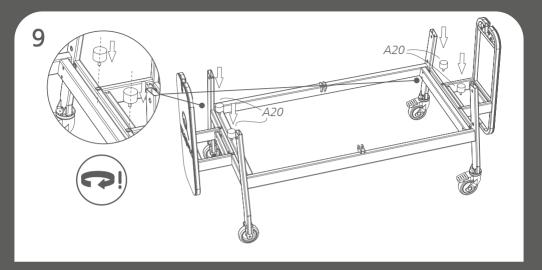

#### **ASSEMBLY**

The Teqball Smart table must be assembled by at least two adults following the numerical order of the assembly instructions. Before assembling, please check that all the proper parts are contained in the packages. The indicated quantities of parts make it possible to go through the assembly stages. Use the tools recommended on page 5.

**ASSEMBLY REQUIRES** AT LEAST 2 ADULTS!

KEEP THE TABLE HORIZONTAL

FOR UNPACKING

#### **TIGHTENING**

**TIGHTEN COMPLETELY** 

STOP HALFWAY

BE CAREFUL TO AVOID INJURIES!