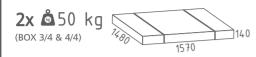

# **PACKAGE**

# **PLAYING SURFACE**

1

**x2** 

13 A18 Adjustment range (A18): 0-15 mm ITEQBALL!

**26** PLEASE REPEAT THE STEPS FROM 10 TO 25 ON THE OTHER SIDE OF THE TABLE!

Remove the protection foil from the tabletops (C7), the sidewalls (C8) and the foldable legs (C5)!