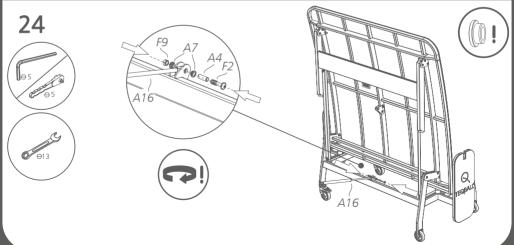

#### **TIGHTENING**

**TIGHTEN COMPLETELY** 

STOP HALFWAY

BE CAREFUL TO AVOID INJURIES!

# **PLAYING SURFACE**

1

**x2** 

13 A18 Adjustment range (A18): 0-15 mm ITEQBALL!

**26** PLEASE REPEAT THE STEPS FROM 10 TO 25 ON THE OTHER SIDE OF THE TABLE!

Remove the protection foil from the tabletops (C7), the sidewalls (C8) and the foldable legs (C5)!