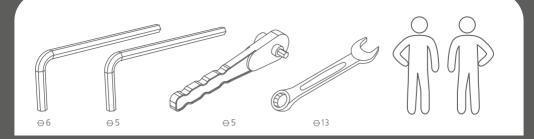

#### **ASSEMBLY**

The Teqball Smart table must be assembled by at least two adults following the numerical order of the assembly instructions. Before assembling, please check that all the proper parts are contained in the packages. The indicated quantities of parts make it possible to go through the assembly stages. Use the tools recommended on page 5.