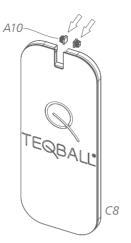

# **PLAYING SURFACE**

1

**x2** 

13 A18 Adjustment range (A18): 0-15 mm ITEQBALL!

**26** PLEASE REPEAT THE STEPS FROM 10 TO 25 ON THE OTHER SIDE OF THE TABLE!

Remove the protection foil from the tabletops (C7), the sidewalls (C8) and the foldable legs (C5)!