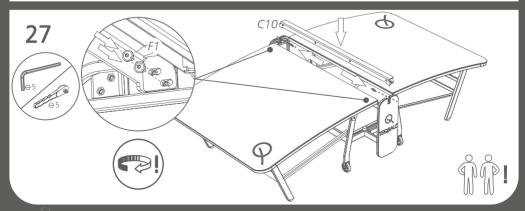

# **PLAYING SURFACE**

1

**x2** 

13 A18 Adjustment range (A18): 0-15 mm ITEQBALL!

**26** PLEASE REPEAT THE STEPS FROM 10 TO 25 ON THE OTHER SIDE OF THE TABLE!

Remove the protection foil from the tabletops (C7), the sidewalls (C8) and the foldable legs (C5)!