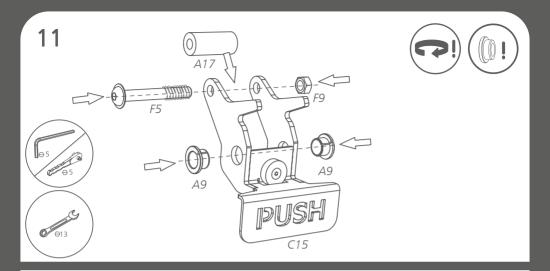

#### **ASSEMBLY**

The Teqball Smart table must be assembled by at least two adults following the numerical order of the assembly instructions. Before assembling, please check that all the proper parts are contained in the packages. The indicated quantities of parts make it possible to go through the assembly stages. Use the tools recommended on page 5.

**ASSEMBLY REQUIRES** AT LEAST 2 ADULTS!

KEEP THE TABLE HORIZONTAL

FOR UNPACKING

#### **TIGHTENING**

**TIGHTEN COMPLETELY** 

STOP HALFWAY

BE CAREFUL TO AVOID INJURIES!