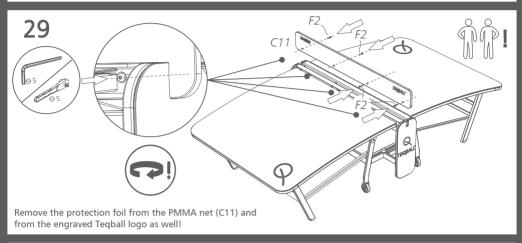

IMPORTANT: Assembly should be carried out on clean, dry, level surface. Please ensure there is nothing on the floor that could scratch the tabletop. During the assembly put the packages to the ground and hold the parts above them to prevent the damage that is caused by falling or impact. During assembly remove the protection foil from the PMMA net and from the surface of the HPI.