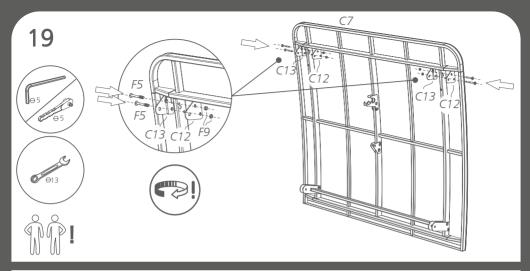

#### **TIGHTENING**

**TIGHTEN COMPLETELY** 

STOP HALFWAY

BE CAREFUL TO AVOID INJURIES!