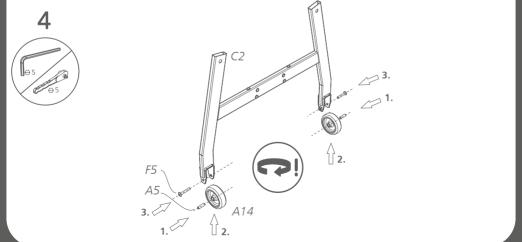

#### ASSEMBLY TIPS

IF STUCK, TRY MOVING THE PARTS GENTLY!

AS A FIRST STEP, PUT THE POLYMER BUSHES INTO THE HOLES.

#### **TIGHTENING**

**TIGHTEN COMPLETELY** 

STOP HALFWAY

BE CAREFUL TO AVOID INJURIES!