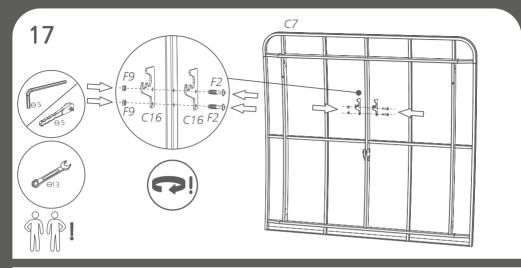

# **PLAYING SURFACE**

1

**x2** 

13 A18 Adjustment range (A18): 0-15 mm ITEQBALL!

**26** PLEASE REPEAT THE STEPS FROM 10 TO 25 ON THE OTHER SIDE OF THE TABLE!

Remove the protection foil from the tabletops (C7), the sidewalls (C8) and the foldable legs (C5)!