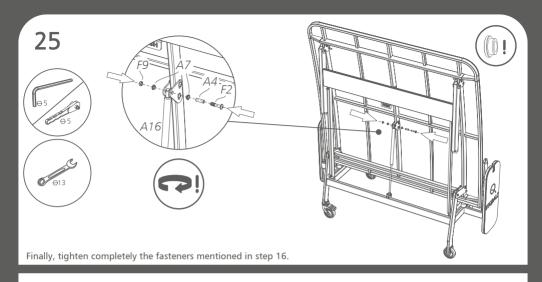

#### **TIGHTENING**

**TIGHTEN COMPLETELY** 

STOP HALFWAY

BE CAREFUL TO AVOID INJURIES!

# **PLAYING SURFACE**

1

**x2** 

13 A18 Adjustment range (A18): 0-15 mm ITEQBALL!

**26** PLEASE REPEAT THE STEPS FROM 10 TO 25 ON THE OTHER SIDE OF THE TABLE!

Remove the protection foil from the tabletops (C7), the sidewalls (C8) and the foldable legs (C5)!