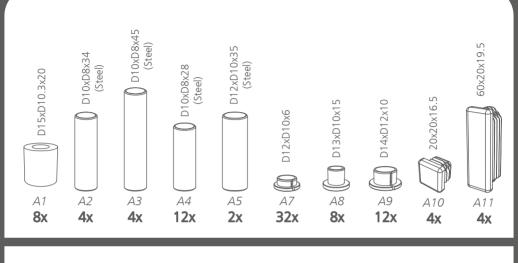

embly stages. Use the tools recommended on page 5.

IMPORTANT: Assembly should be carried out on clean, dry, level surface. Please ensure there is nothing on the floor that could scratch the tabletop. During the assembly put the packages to the ground and hold the parts above them to prevent the damage that is caused by falling or impact. During assembly remove the protection foil from the PMMA net and from the surface of the HPI.



**ASSEMBLY REQUIRES** AT LEAST 2 ADULTS!



KEEP THE TABLE HORIZONTAL



FOR UNPACKING

#### ASSEMBLY TIPS



IF STUCK, TRY MOVING THE PARTS GENTLY!



AS A FIRST STEP, PUT THE POLYMER BUSHES INTO THE HOLES.

#### **TIGHTENING**



**TIGHTEN COMPLETELY** 



STOP HALFWAY







BE CAREFUL TO AVOID INJURIES!

# **PACKAGE**









# **PLAYING SURFACE**













1



**x2** 























13 A18 Adjustment range (A18): 0-15 mm ITEQBALL!





















**26** PLEASE REPEAT THE STEPS FROM 10 TO 25 ON THE OTHER SIDE OF THE TABLE!









Remove the protection foil from the tabletops (C7), the sidewalls (C8) and the foldable legs (C5)!



PAPER



**PLASTIC** 



**WOOD & TIMBER** 





PLEASE TAKE THE PACKAGING WASTE INTO THE APPROPRIATE WASTE BIN AND HANDLE THE WOOD WASTE PROPERLY!

# **ENJOY TEQSPORTS!**

1201-090-001D == 23/24



WORLD IS CURVED

**Further information** 

www.teqball.com info@teqball.com