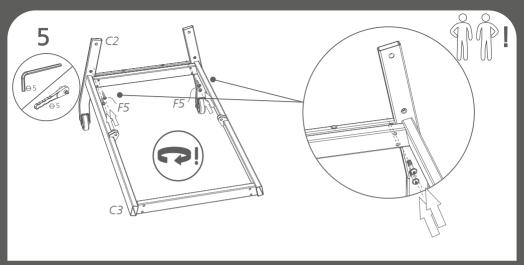

#### ASSEMBLY TIPS

IF STUCK, TRY MOVING THE PARTS GENTLY!

AS A FIRST STEP, PUT THE POLYMER BUSHES INTO THE HOLES.

#### **TIGHTENING**

**TIGHTEN COMPLETELY** 

STOP HALFWAY

BE CAREFUL TO AVOID INJURIES!