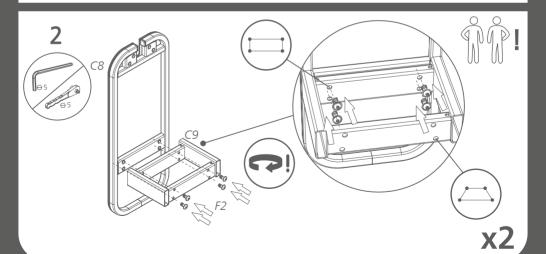

# **PLAYING SURFACE**

1

**x2** 

13 A18 Adjustment range (A18): 0-15 mm ITEQBALL!

**26** PLEASE REPEAT THE STEPS FROM 10 TO 25 ON THE OTHER SIDE OF THE TABLE!

Remove the protection foil from the tabletops (C7), the sidewalls (C8) and the foldable legs (C5)!