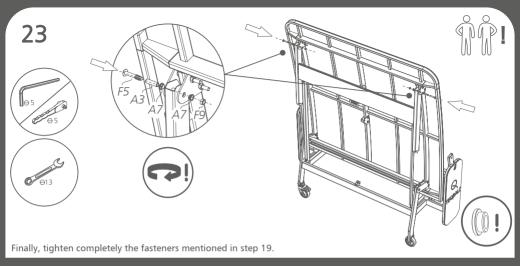

#### **TIGHTENING**

**TIGHTEN COMPLETELY** 

STOP HALFWAY

BE CAREFUL TO AVOID INJURIES!

# **PLAYING SURFACE**

1

**x2** 

13 A18 Adjustment range (A18): 0-15 mm ITEQBALL!

**26** PLEASE REPEAT THE STEPS FROM 10 TO 25 ON THE OTHER SIDE OF THE TABLE!

Remove the protection foil from the tabletops (C7), the sidewalls (C8) and the foldable legs (C5)!