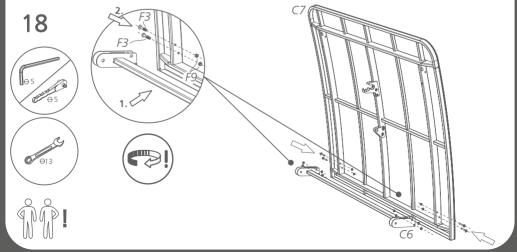

# **PLAYING SURFACE**

1

**x2** 

13 A18 Adjustment range (A18): 0-15 mm ITEQBALL!

**26** PLEASE REPEAT THE STEPS FROM 10 TO 25 ON THE OTHER SIDE OF THE TABLE!

Remove the protection foil from the tabletops (C7), the sidewalls (C8) and the foldable legs (C5)!