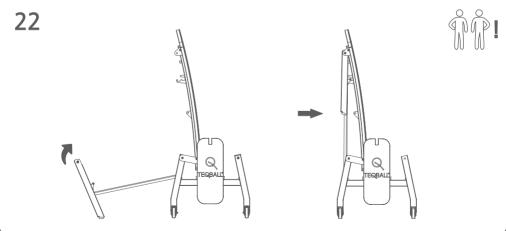

**ASSEMBLY REQUIRES** AT LEAST 2 ADULTS!

KEEP THE TABLE HORIZONTAL

FOR UNPACKING