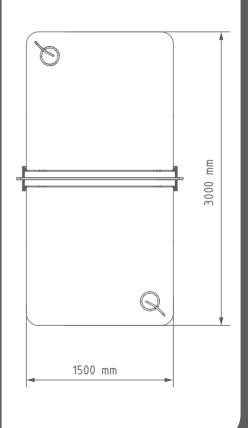

# **PLAYING SURFACE**

1

**x2** 

13 A18 Adjustment range (A18): 0-15 mm ITEQBALL!

**26** PLEASE REPEAT THE STEPS FROM 10 TO 25 ON THE OTHER SIDE OF THE TABLE!

Remove the protection foil from the tabletops (C7), the sidewalls (C8) and the foldable legs (C5)!