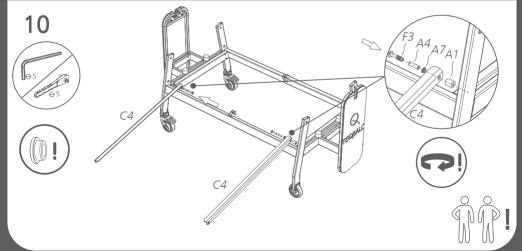

#### **ASSEMBLY**

The Teqball Smart table must be assembled by at least two adults following the numerical order of the assembly instructions. Before assembling, please check that all the proper parts are contained in the packages. The indicated quantities of parts make it possible to go through the assembly stages. Use the tools recommended on page 5.

**ASSEMBLY REQUIRES** AT LEAST 2 ADULTS!

KEEP THE TABLE HORIZONTAL

FOR UNPACKING

#### **TIGHTENING**

**TIGHTEN COMPLETELY** 

STOP HALFWAY

BE CAREFUL TO AVOID INJURIES!