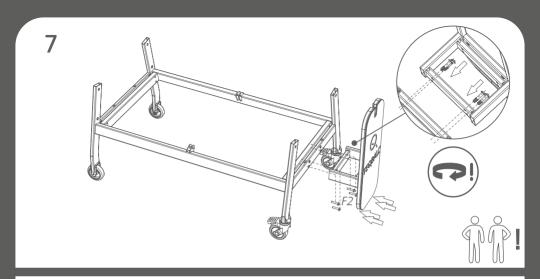

#### ASSEMBLY TIPS

IF STUCK, TRY MOVING THE PARTS GENTLY!

AS A FIRST STEP, PUT THE POLYMER BUSHES INTO THE HOLES.

#### **TIGHTENING**

**TIGHTEN COMPLETELY** 

STOP HALFWAY

BE CAREFUL TO AVOID INJURIES!