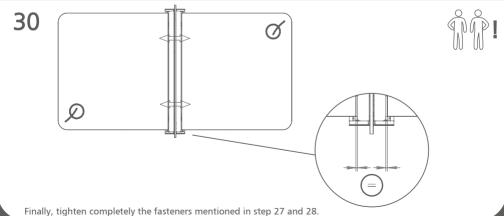

#### **TIGHTENING**

**TIGHTEN COMPLETELY** 

STOP HALFWAY

BE CAREFUL TO AVOID INJURIES!