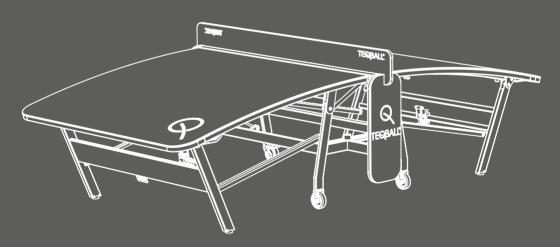

# SMART

indoor / outdoor

**ASSEMBLY INSTRUCTIONS** 

#### **GENERAL**

Thank you for choosing the Teqball Smart table. We would like to give you some advice for the assembly. Please read and follow these instructions carefully.

#### **ASSEMBLY**

The Teqball Smart table must be assembled by at least two adults following the numerical order of the assembly instructions. Before assembling, please check that all the proper parts are contained in the packages. The indicated quantities of parts make it possible to go through the assembly stages. Use the tools recommended on page 5.